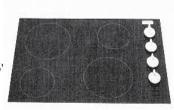

#### 858670RV-white trim 858670RB-black

Models feature:

- -30" smooth cooktop with 2-6' and 2-8" fast-heat radiant
- -20 7/16" x 29 7/16"

Drop-in Cook Tops