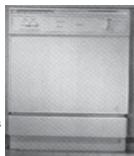

## Dishwashers 856500B-black

856500W-white

Models feature:

- -Pots & Pan . Normal, Short, Rinse & Hold Cycles
- -Tri-Power Sweep Wash System
- -Silver basket
- -Automatic water htg.
- -Rinse-Aid dispenser
- -Three point filtration