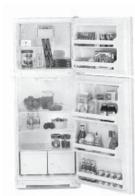

## Refrigerators

851522AL-bisque L.H. 851522WL-white L.H. 851522AR-bisque R.H. 851522WR-white R.H.

Model features:

- -15 cu ft. capacity
- -side mt versa-handles
- -two adj.full slide out wire shelves
- -twin crispers w/ glass shelves
- -three deep-storage
- fixed door shelves
- -two deep-storage freezer
- door shelves
- -freezer trivit