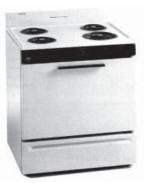

## Contractor Models 851360A-bisque 851360W-white

Model features:

- -three 6" & one 8" elements -std. clean 4 cu. ft. oven
- w/recessed broiler
- -2.0 cu ft. storage drawer

Self-Cleaning Deluxe 853520A-bisque

853520W-white

Model features:

- -three 6" & one 8" elements
- -electronic oven controls w/lock-out
- -electric clock and timer
- -self-cleaning 4.0 oven w/recessed broiler
- -oven light
- -solid black glass oven door
- -2.0 storage drawer