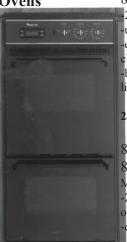

#### Double Wall

**Ovens** 

859522-black only

24" double-oven upper bake/broil oven electronic time-of-day clock w/timer

black glass oven doors with ighted window

3 7/8"w x 22 5/8"d x 46"h

359825V-white 359825B-black

Models Feature:

24"self-cleaning double wall

digital oven control and timer