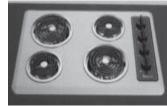

29 7/8" x 26 1/8" x 46"

30" Free Standing Ovens

858610A-bisque 858610B-black 858610W-white

Models feature:

- -30" cooktop with porcelain surface
- -Removable coil elements
- -Chrome solid drip bowls
- -19 13/16"d x 28 5/16"w