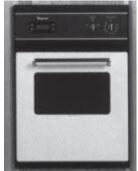

60 1/8"h x 27 1/2"w x 31 1/8"d

Single Wall Ovens

859512A-bisque 859512B-black 859512V-white

Models Feature:

- -24" single wall oven
- -electronic time-of-day clock w/timer
- -color matching door

23 7/8"w x 22 5/8"d x 29 5/8"h